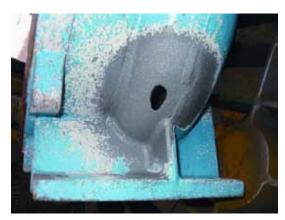

## **RENOVATION OF WORN PUMP**

Worn casting with hole

Repaired by coating with better durability than cast iron.