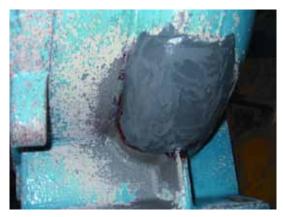

## **RENOVATION OF WORN PUMP**

Worn casting with hole

Repaired by coating with better durability than cast iron.